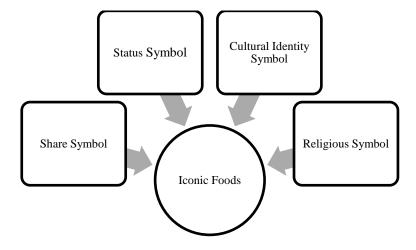

In the 21st century, the term symbol refers not only to the object that represents something, but also to exaggerated attention, praise and idolization towards the object. It is possible to see examples of cultural symbols in movies, books, stories, clothes, music and food. Although symbol foods are grouped according to language, ethnicity, religious affiliation or ideological beliefs, they have various meanings for different human communities. On the other hand, within the scope of food symbolism, symbol foods; religious icon. It is seen that it is also classified as a symbol of sharing, a symbol of status and a symbol expressing cultural identity (Bessière, 1998; Beşirli, 2017).

Figure 1. Food Symbolism

**Source:** Compiled and created by the authors.

Edward Sapir defined culture as "the unity of material and spiritual elements, practices and beliefs learned through a social process, which determines the structure (relationships) of society". In this case, since the culture is the unity of material and spiritual elements, symbols reinforce the sense of belonging. This point of view enabled the symbols to be used in cultural elements (Koca, 2010, p. 90). Therefore, the main symbolic function of food and drink is to express cultural identity. The dietary behaviors of each community or group can generally depend on religious beliefs or ethnic identities. Food and beverages symbolizing a culture have a special meaning. For this reason, the view that food has a strong symbolic identity has become widespread (Koban, 2020, p.66).

Food symbolism emerges in the form of foods that are religious symbols, foods that are symbols of sharing, foods that are symbols of status, and foods that are accepted as cultural identity (Bessière, 1998, p.23). Food as a religious symbol forms the basis of beliefs and indicates symbolic virtue. Food and beverages, which are considered as symbols, represent many events. For example, wine symbolizes the blood of Jesus, bread symbolizes God's blessing, colored Easter eggs symbolizes fasting, unleavened bread symbolizes Judaism (Şahin, 2010, p.19). It may be possible to understand the beliefs and social structures of the society through food shared and eaten with others (business lunches, family celebrations, religious day meals, daily meals, etc.).

Symbol food can be considered as a status indicator. The social hierarchy stemming from the consumption of certain foods can refer to sitting at the table, eating the determined part of the meal, and being served in the order that is appreciated (Beşirli, 2011, p.150). Moreover, food is an effective tool that has become a symbol in gaining status, finding answers to class aspirations, and seeking hedonism (İflazoğlu & Ünlüönen, 2020, p.2610). For example, the consumption of caviar and champagne or the behavior of eating at a Michelin-starred restaurant or participating in wine and food tours are seen as status-determining signs. As a cultural identity, symbolic foods are valid for the culinary heritage of a particular geographical region or community, an identity that the inhabitants of a particular region represent and distinguish themselves from other regions (Bessière, 1998, pp.23). In similar vein, Sgroi, Modica, and Fusté-Forné (2022) in their study of street foods in the Italian city of Palermo, emphasized that street foods preserve and support the culinary history and traditions of the region. Also these foods are perceived as iconic foods by both local people and visitors and their gastronomic importance as a smybol of cultural identity.